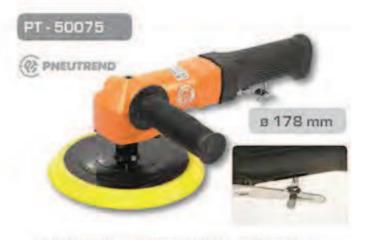

Polerka przystosowana do tarcz na rzep o średnicy 178 mm. Posiada funkcję smarowania mgłą olejową (1/2 kropie na minutę)

| MODEL      | <b>6</b> | 6   |     | (3)    | CALLOCATE OF THE PARTY OF THE P | Kg   | 6   | 0   | 0   | (S) | <b>P</b> |
|------------|----------|-----|-----|--------|--------------------------------------------------------------------------------------------------------------------------------------------------------------------------------------------------------------------------------------------------------------------------------------------------------------------------------------------------------------------------------------------------------------------------------------------------------------------------------------------------------------------------------------------------------------------------------------------------------------------------------------------------------------------------------------------------------------------------------------------------------------------------------------------------------------------------------------------------------------------------------------------------------------------------------------------------------------------------------------------------------------------------------------------------------------------------------------------------------------------------------------------------------------------------------------------------------------------------------------------------------------------------------------------------------------------------------------------------------------------------------------------------------------------------------------------------------------------------------------------------------------------------------------------------------------------------------------------------------------------------------------------------------------------------------------------------------------------------------------------------------------------------------------------------------------------------------------------------------------------------------------------------------------------------------------------------------------------------------------------------------------------------------------------------------------------------------------------------------------------------------|------|-----|-----|-----|-----|----------|
| KI-6514-A  | 16000    | 75  | 5   | -      | 160                                                                                                                                                                                                                                                                                                                                                                                                                                                                                                                                                                                                                                                                                                                                                                                                                                                                                                                                                                                                                                                                                                                                                                                                                                                                                                                                                                                                                                                                                                                                                                                                                                                                                                                                                                                                                                                                                                                                                                                                                                                                                                                            | 0,89 | 113 | 1/4 | 2,5 | 83  | 6,3      |
| PT-50075   | 2500     | 178 | 4   | M14    | 305                                                                                                                                                                                                                                                                                                                                                                                                                                                                                                                                                                                                                                                                                                                                                                                                                                                                                                                                                                                                                                                                                                                                                                                                                                                                                                                                                                                                                                                                                                                                                                                                                                                                                                                                                                                                                                                                                                                                                                                                                                                                                                                            | 2,2  | 89  | 1/4 | 2,5 | 86  | 6,3      |
| KI-6751-SL | 2500     | 180 | 100 | 5/8x11 | 406                                                                                                                                                                                                                                                                                                                                                                                                                                                                                                                                                                                                                                                                                                                                                                                                                                                                                                                                                                                                                                                                                                                                                                                                                                                                                                                                                                                                                                                                                                                                                                                                                                                                                                                                                                                                                                                                                                                                                                                                                                                                                                                            | 2,25 | 170 | 1/4 | -   | 97  | 6,3      |
| KI-6851-SL | 4500     | 180 | +   | 5/8x11 | 406                                                                                                                                                                                                                                                                                                                                                                                                                                                                                                                                                                                                                                                                                                                                                                                                                                                                                                                                                                                                                                                                                                                                                                                                                                                                                                                                                                                                                                                                                                                                                                                                                                                                                                                                                                                                                                                                                                                                                                                                                                                                                                                            | 2,25 | 170 | 1/4 |     | 98  | 6,3      |