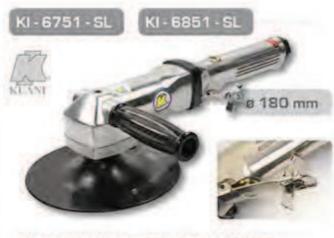

Polerka przystosowana do tarcz na rzep o średnicy 178 mm. Posiada funkcję smarowania mgłą olejową (1/2 kropie na minutę)

| MODEL      | <b>6</b> | 6   |     | (3)    | CALLOCATE OF THE PARTY OF THE P | Kg   | 6   | 0   | 0   | (S) | <b>P</b> |
|------------|----------|-----|-----|--------|--------------------------------------------------------------------------------------------------------------------------------------------------------------------------------------------------------------------------------------------------------------------------------------------------------------------------------------------------------------------------------------------------------------------------------------------------------------------------------------------------------------------------------------------------------------------------------------------------------------------------------------------------------------------------------------------------------------------------------------------------------------------------------------------------------------------------------------------------------------------------------------------------------------------------------------------------------------------------------------------------------------------------------------------------------------------------------------------------------------------------------------------------------------------------------------------------------------------------------------------------------------------------------------------------------------------------------------------------------------------------------------------------------------------------------------------------------------------------------------------------------------------------------------------------------------------------------------------------------------------------------------------------------------------------------------------------------------------------------------------------------------------------------------------------------------------------------------------------------------------------------------------------------------------------------------------------------------------------------------------------------------------------------------------------------------------------------------------------------------------------------|------|-----|-----|-----|-----|----------|
| KI-6514-A  | 16000    | 75  | 5   | -      | 160                                                                                                                                                                                                                                                                                                                                                                                                                                                                                                                                                                                                                                                                                                                                                                                                                                                                                                                                                                                                                                                                                                                                                                                                                                                                                                                                                                                                                                                                                                                                                                                                                                                                                                                                                                                                                                                                                                                                                                                                                                                                                                                            | 0,89 | 113 | 1/4 | 2,5 | 83  | 6,3      |
| PT-50075   | 2500     | 178 | 4   | M14    | 305                                                                                                                                                                                                                                                                                                                                                                                                                                                                                                                                                                                                                                                                                                                                                                                                                                                                                                                                                                                                                                                                                                                                                                                                                                                                                                                                                                                                                                                                                                                                                                                                                                                                                                                                                                                                                                                                                                                                                                                                                                                                                                                            | 2,2  | 89  | 1/4 | 2,5 | 86  | 6,3      |
| KI-6751-SL | 2500     | 180 | 100 | 5/8x11 | 406                                                                                                                                                                                                                                                                                                                                                                                                                                                                                                                                                                                                                                                                                                                                                                                                                                                                                                                                                                                                                                                                                                                                                                                                                                                                                                                                                                                                                                                                                                                                                                                                                                                                                                                                                                                                                                                                                                                                                                                                                                                                                                                            | 2,25 | 170 | 1/4 | -   | 97  | 6,3      |
| KI-6851-SL | 4500     | 180 | +   | 5/8x11 | 406                                                                                                                                                                                                                                                                                                                                                                                                                                                                                                                                                                                                                                                                                                                                                                                                                                                                                                                                                                                                                                                                                                                                                                                                                                                                                                                                                                                                                                                                                                                                                                                                                                                                                                                                                                                                                                                                                                                                                                                                                                                                                                                            | 2,25 | 170 | 1/4 |     | 98  | 6,3      |