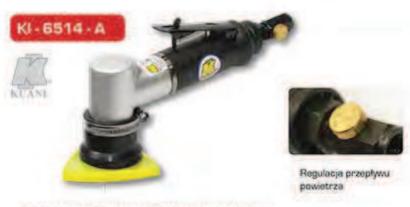

Polerka przystosowana do tarcz na rzep o średnicy 178 mm. Posiada funkcję smarowania mgłą olejową (1/2 kropie na minutę)

| MODEL      | <b>6</b> | 6   |     | (3)    | CALLOCATE OF THE PARTY OF THE P | Kg   | 6   | 0   | 0   | (S) | <b>P</b> |
|------------|----------|-----|-----|--------|--------------------------------------------------------------------------------------------------------------------------------------------------------------------------------------------------------------------------------------------------------------------------------------------------------------------------------------------------------------------------------------------------------------------------------------------------------------------------------------------------------------------------------------------------------------------------------------------------------------------------------------------------------------------------------------------------------------------------------------------------------------------------------------------------------------------------------------------------------------------------------------------------------------------------------------------------------------------------------------------------------------------------------------------------------------------------------------------------------------------------------------------------------------------------------------------------------------------------------------------------------------------------------------------------------------------------------------------------------------------------------------------------------------------------------------------------------------------------------------------------------------------------------------------------------------------------------------------------------------------------------------------------------------------------------------------------------------------------------------------------------------------------------------------------------------------------------------------------------------------------------------------------------------------------------------------------------------------------------------------------------------------------------------------------------------------------------------------------------------------------------|------|-----|-----|-----|-----|----------|
| KI-6514-A  | 16000    | 75  | 5   | -      | 160                                                                                                                                                                                                                                                                                                                                                                                                                                                                                                                                                                                                                                                                                                                                                                                                                                                                                                                                                                                                                                                                                                                                                                                                                                                                                                                                                                                                                                                                                                                                                                                                                                                                                                                                                                                                                                                                                                                                                                                                                                                                                                                            | 0,89 | 113 | 1/4 | 2,5 | 83  | 6,3      |
| PT-50075   | 2500     | 178 | 4   | M14    | 305                                                                                                                                                                                                                                                                                                                                                                                                                                                                                                                                                                                                                                                                                                                                                                                                                                                                                                                                                                                                                                                                                                                                                                                                                                                                                                                                                                                                                                                                                                                                                                                                                                                                                                                                                                                                                                                                                                                                                                                                                                                                                                                            | 2,2  | 89  | 1/4 | 2,5 | 86  | 6,3      |
| KI-6751-SL | 2500     | 180 | 100 | 5/8x11 | 406                                                                                                                                                                                                                                                                                                                                                                                                                                                                                                                                                                                                                                                                                                                                                                                                                                                                                                                                                                                                                                                                                                                                                                                                                                                                                                                                                                                                                                                                                                                                                                                                                                                                                                                                                                                                                                                                                                                                                                                                                                                                                                                            | 2,25 | 170 | 1/4 | -   | 97  | 6,3      |
| KI-6851-SL | 4500     | 180 | +   | 5/8x11 | 406                                                                                                                                                                                                                                                                                                                                                                                                                                                                                                                                                                                                                                                                                                                                                                                                                                                                                                                                                                                                                                                                                                                                                                                                                                                                                                                                                                                                                                                                                                                                                                                                                                                                                                                                                                                                                                                                                                                                                                                                                                                                                                                            | 2,25 | 170 | 1/4 |     | 98  | 6,3      |