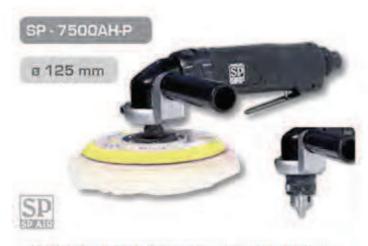

PT - 54610 8 75 mm Elektroniczny manometr PNEUTREND

Polerka kątowa na tarcze 125mm. Istnieje możliwość zamontowania uchwytu wiertarskiego 10mm. W dostawie narzędzie bez tarczył

Szlifierko-polerka na tarcze 75mm. Narzędzie posiada płynna. regulacje predkości obrotowej i elektroniczny manometr

| MODEL       | <b>6</b> | 6   | (        |     | 6    | (C) | <b>(3)</b> | 0    | 60 | Par |
|-------------|----------|-----|----------|-----|------|-----|------------|------|----|-----|
| SP-7500AH-P | 2000     | 125 | 5/16     | 200 | 1,2  | 160 | 1/4        | 0,34 | 83 | 6,3 |
| PT-54610    | 20000    | 75  | 1/4 x 20 | 232 | 0,90 | 76  | 1/4        | 3,5  | 86 | 6,3 |